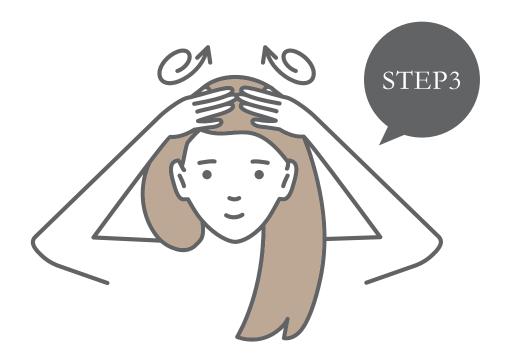

## 3 minutes to restore supple shine hair

Wash your hair and wring it

Gently comb through knotted hair with your fingers and let it settle for 3 minutes

Rinse thoroughly and the hair will return to its supple, elastic radiance

## SIMPLE FOUR-STEPS TREATMENT ONE WEEK REPAIR COURSE LIFETIME BENEFIT