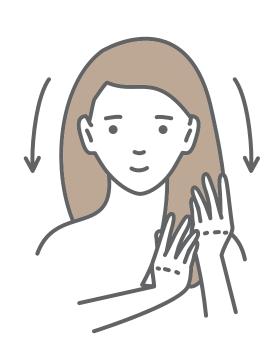

## 3 minutes to restore supple shine hair

Wash your hair and wring it

Gently comb through knotted hair with your fingers and let it settle for 3 minutes

Rinse thoroughly and the hair will return to its supple, elastic radiance

## SIMPLE FOUR-STEPS TREATMENT ONE WEEK REPAIR COURSE LIFETIME BENEFIT