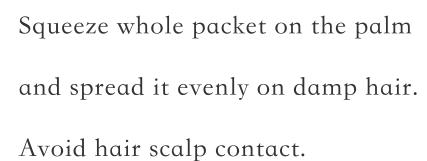

## HOW TO USE

## 3 minutes to restore supple shine hair

Wash your hair and wring it

Gently comb through knotted hair with your fingers and let it settle for 3 minutes

Rinse thoroughly and the hair will return to its supple, elastic radiance