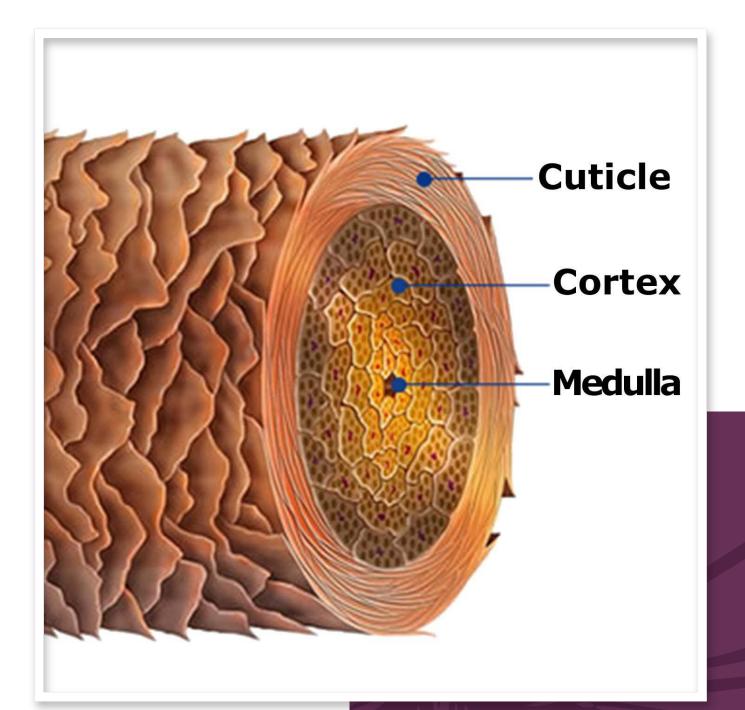

## 3 minutes to restore supple shine hair

Wash your hair and wring it

Gently comb through knotted hair with your fingers and let it settle for 3 minutes

Rinse thoroughly and the hair will return to its supple, elastic radiance

Damage to the medulla may be caused by damage to the depth of the hair, poor nutritional supply to the scalp, and so on.

The DCURE Restructuring Hair Spa contains extremely high nutrients. After cleaning the hair, spread the hair mask evenly on the hair and wait 3 minutes before rinsing with water.