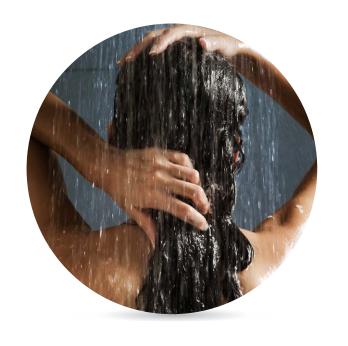

## 3 minutes to restore supple shine hair

Wash your hair and wring it

Gently comb through knotted hair with your fingers and let it settle for 3 minutes

Rinse thoroughly and the hair will return to its supple, elastic radiance