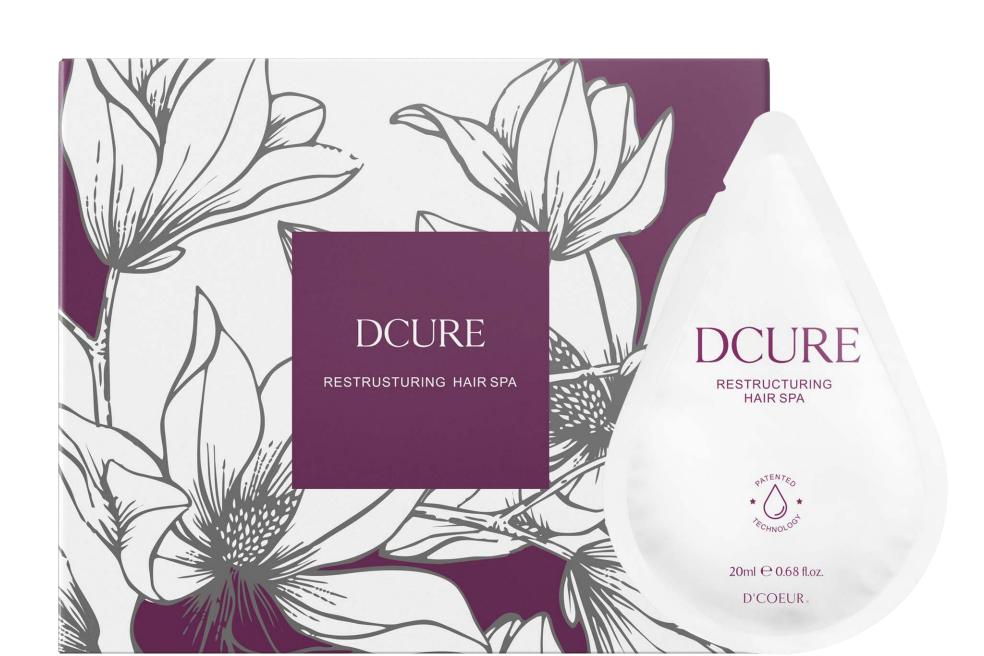

### Restructuring Hair Spa

DCURE Restructuring Hair Spa is one of the collections products of the French aristocratic brand D'COEUR®, which can quickly and completely repair damaged hair, and comprehensively protects the user's hair. The DCURE Restructuring Hair Spa have the most significant result in the Global hair cure product market. The D'COEUR® French R&D team invented a revolutionary formula has international medical grade invention patents, with the world's most advanced science and technology and equipment, protected by the Intellectual Property Office Protection.

PRODUCT NAME: DCURE Restructuring Hair Spa VOLUME: 20ML (PCS) | 120ML (BOX / 6PCS)