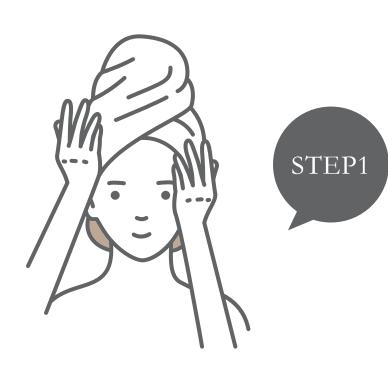

## HOW TO USE

## 3 minutes to restore supple shine hair

Wash your hair and wring it

Gently comb through knotted hair with your fingers and let it settle for 3 minutes

Rinse thoroughly and the hair will return to its supple, elastic radiance