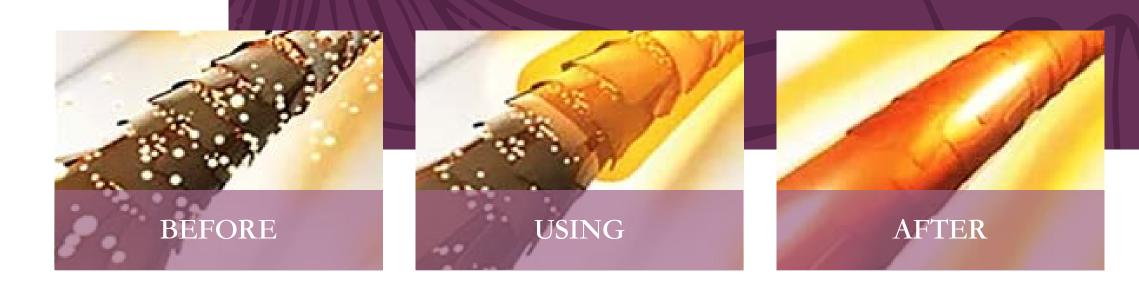

ting protective layer from the inside out

## Improve

Improve hair quality,
make hair smooth and supple



## Enrich

Moisturizes hair,
rejuvenating hair
and providing new vitality



# What's the difference between DCURE Restructuring Hair Spa and hair conditioner in the market?





The function of the DCURE Restructuring Hair Spa is to deeply nourish the hair and deliver the nutrients to the innermost layer of the hair core (the third layer of the hair – the medulla) to solve the hair's thin and fragile, extremely dry, large area fork, dandelion Hair quality and other issues.

99

The medulla is located in the center of the hair and has heat insulation to protect the head and prevent direct sunlight. A small number of people with very soft hair, hair without medulla, yellowish color.



Damage to the medulla may be caused by damage to the depth of the hair, poor nutritional supply to the scalp, and so on.

The DCURE Restructuring Hair Spa contains extremely high nutrients. After cleaning the hair, spread the hair mask evenly on the hair and wait 3 minutes before rinsing with water.

## STUNNING EFFECTS



MORE ON YOUTUBE



# DORE

A PRODUCT OF D'COEUR®

## RESTRUCTURING HAIR SPA



Exclusive International Patented Technology
Repairs Damaged Hair Instantly

FORMULATED IN FRANCE