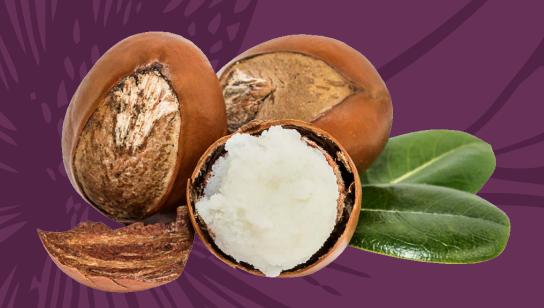

# SHEABUTTER 5 TIMES HEALING POWER

RESTRUCTURING HAIR SPA

### WHY USE SHEA BUTTER?

A rare plant oil

20 years into blossom and 50 years to bear fruits. It contains extraordinarily large healing fraction , which is very rich in nutrients, vitamins (A & E) and other phytonutrients re-

quired for healing.

A great addition to your regimen for adding additional nourishment, moisture and even protection to your split ends hair.